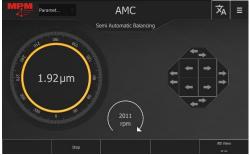

## For all grinding machine users

Display-Examples:

Fully and semi-automatic balancing

Unbalance reduction > 95% in Ø approx. 1-2 minutes

ӽ∣≡

60

Contact detection in < 1ms reduces air grinding time, prevents collision and monitors the dressing