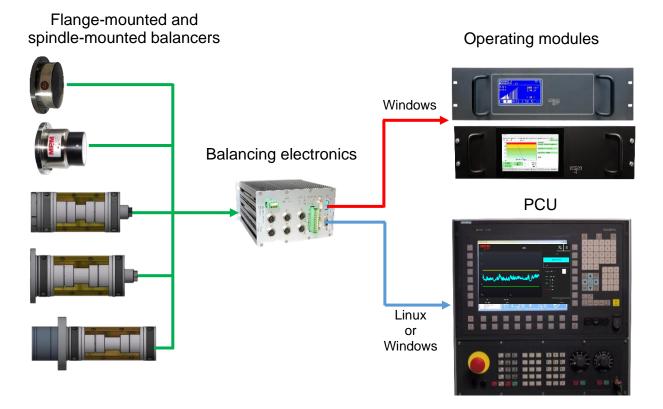

## Largest selection of proven technology at a small price! For grinders who want to reach the maximum results with the minimum of effort.

- Flexible choice of operating system, e.g.: Linux, Windows (≥ 7).
- Accessible via network (CAN bus Raspberry network).
- For machine manufacturers: e.g. design of their own user interface, (source code for the customer-specific user interface is provided.
- Via Profibus, the AE signals can also be configured via fast outputs to the PLC, for controlling e.g. the feed axis.
  This means: no operating module integration = reduced costs!
- Combination with proven components of the AB/KM 240/300/340 series for the applications automatic balancing and AE acoustic emission sound system.
- Adaption to future device generation AB400.

## Balancing + AE-acoustic sound emission