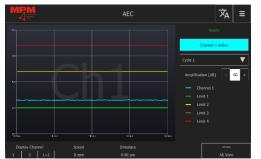

AE acoustic sound emission signal "Ground noise"

AE acoustic emission sound signal. Limit exceeded

AE acoustic sound signal

between two limits

Example: Grinding wheel dressing

Like a traffic light: simply and easy to understand.

You determine the limits with 4 adjustable limits!

With the 2-channel AE acoustic emission sound system, more than 80% of all grinding machine users gain immediate and economical benefits! Also for retrofitting