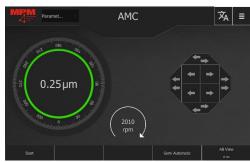

## For all grinding machine users

Display-Examples:

Fully and semi-automatic balancing

Unbalance reduction > 95% in Ø approx. 1-2 minutes

ӽ∣≡

60

Contact detection in < 1ms reduces air grinding time, prevents collision and monitors the dressing