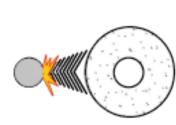

## For all grinding machine users

Display-Examples:

Fully and semi-automatic balancing

Unbalance reduction > 95% in Ø approx. 1-2 minutes

ӽ∣≡

60

Contact detection in < 1ms reduces air grinding time, prevents collision and monitors the dressing