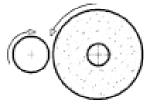

## For all grinding machine users

Display-Examples:

Fully and semi-automatic balancing

Unbalance reduction > 95% in Ø approx. 1-2 minutes

ӽ∣≡

60

Contact detection in < 1ms reduces air grinding time, prevents collision and monitors the dressing