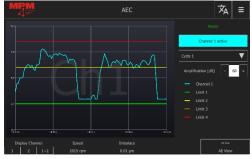

AE acoustic sound emission signal "Ground noise"

AE acoustic emission sound signal. Limit exceeded

AE acoustic sound signal

between two limits

Example: Grinding wheel dressing

Like a traffic light: simply and easy to understand.

You determine the limits with 4 adjustable limits!

With the 2-channel AE acoustic emission sound system, more than 80% of all grinding machine users gain immediate and economical benefits! Also for retrofitting