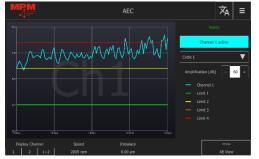

AE acoustic sound emission signal "Ground noise"

AE acoustic emission sound signal. Limit exceeded

AE acoustic sound signal

between two limits

Example: Grinding wheel dressing

Like a traffic light: simply and easy to understand.

You determine the limits with 4 adjustable limits!

With the 2-channel AE acoustic emission sound system, more than 80% of all grinding machine users gain immediate and economical benefits! Also for retrofitting